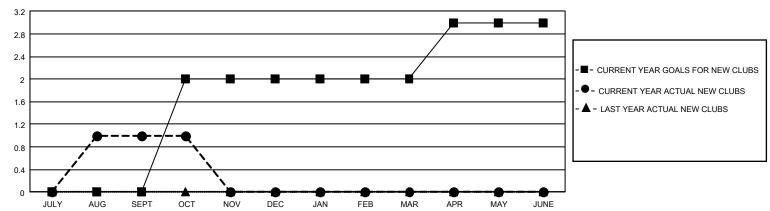

## GOALS AND ACTUAL NEW CLUBS CUMULATIVE

## GMT Constitutional Area 2, Group D

REPORT DOES NOT INCLUDE CLUBS IN UNDISTRICTED AREAS.

| Clubs         |               |             |               | Members               |                       |                         |                                                    |  |
|---------------|---------------|-------------|---------------|-----------------------|-----------------------|-------------------------|----------------------------------------------------|--|
|               | RESULTS FOR   | R 2020-2021 |               | RESULTS FOR 2020-2021 |                       |                         |                                                    |  |
| QUARTER       | NEW CLUB GOAL | NEW CLUBS   | DROPPED CLUBS | QUARTER MEMB          | ER GROWTH NET<br>GOAL | MEMBER GROWTH<br>ACTUAL | DROPPED<br>MEMBERS ACTUAI<br>(including transfers) |  |
| JULY/AUG/SEPT | 0             | 1           | 1             | JULY/AUG/SEPT         | 15                    | 95                      | 112                                                |  |
| OCT/NOV/DEC   | 6             | 0           | 0             | OCT/NOV/DEC           | 20                    | 30                      | 29                                                 |  |
| JAN/FEB/MAR   | 0             | 0           | 0             | JAN/FEB/MAR           | 30                    | 0                       | 0                                                  |  |
| APR/MAY/JUNE  | 3             | 0           | 0             | APR/MAY/JUNE          | 25                    | 0                       | 0                                                  |  |