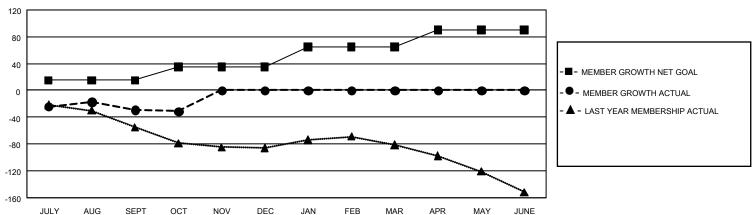

## GOALS AND ACTUAL MEMBERS CUMULATIVE

| DROPPED CLUBS: 1 |     | 34 CLUBS OF 189 ADDED 1 OR MORE | GENDER DISTRIBUTION             |                |     |
|------------------|-----|---------------------------------|---------------------------------|----------------|-----|
|                  |     | NEW MEMBERS                     | MALE                            | 2,697 (70.31%) |     |
|                  |     | 1                               | FEMALE                          | 1,139 (29.69%) |     |
| DROPPED MEMBERS  |     |                                 |                                 | ,              |     |
| DECEASED         | 23  | CLICK HERE FOR CUMULATIVE       | TOTAL FAMILY UNIT MEMBERS       |                | 642 |
| CLUB CANCELLED 0 |     | MEMBERSHIP DATA                 |                                 |                |     |
| OTHER            | 118 |                                 | FAMILY MEMBERS PAYING HALF DUES |                | 329 |
| TOTAL            | 141 |                                 |                                 |                |     |

## GMT Constitutional Area 2, Group D

REPORT DOES NOT INCLUDE CLUBS IN UNDISTRICTED AREAS.

| Clubs         |               |             |               | Members               |                       |                         |                                                    |  |
|---------------|---------------|-------------|---------------|-----------------------|-----------------------|-------------------------|----------------------------------------------------|--|
|               | RESULTS FOR   | R 2020-2021 |               | RESULTS FOR 2020-2021 |                       |                         |                                                    |  |
| QUARTER       | NEW CLUB GOAL | NEW CLUBS   | DROPPED CLUBS | QUARTER MEMB          | ER GROWTH NET<br>GOAL | MEMBER GROWTH<br>ACTUAL | DROPPED<br>MEMBERS ACTUAI<br>(including transfers) |  |
| JULY/AUG/SEPT | 0             | 1           | 1             | JULY/AUG/SEPT         | 15                    | 95                      | 112                                                |  |
| OCT/NOV/DEC   | 6             | 0           | 0             | OCT/NOV/DEC           | 20                    | 30                      | 29                                                 |  |
| JAN/FEB/MAR   | 0             | 0           | 0             | JAN/FEB/MAR           | 30                    | 0                       | 0                                                  |  |
| APR/MAY/JUNE  | 3             | 0           | 0             | APR/MAY/JUNE          | 25                    | 0                       | 0                                                  |  |